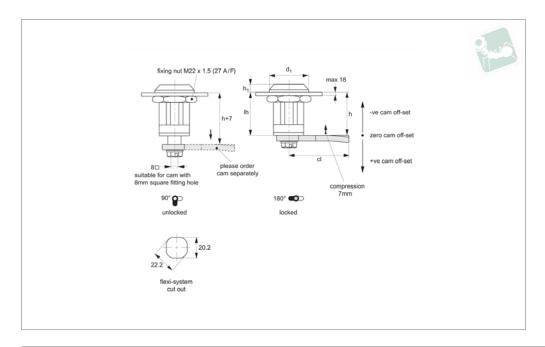

### **Technical Notes**

Order cam and key separately. Cams: see suitable cam CC0020 and.

Select "without projection" cam type. Dimensions ch and cl relate to cam. Use formula to calculate ch (required cam offset), and refer to cam selection chart; ch = h - lh where;

**ch** = required cam off-set/height.

**h** = grip length (distance between inside of latch face and front of cam).

**lh** = body length of cam latch/lock to be used (see product table below).

Keys: see CC0010.

#### **Action:**

From unlocked position, first 90° turn moves the cam to the locking position. Turn lock 180° to engage compression, cam moves to final fixing position.

Provides a 7mm compression stroke.

| Order No.    | Finish        | Insert driver | $d_1$ | $h_1$ | lh |
|--------------|---------------|---------------|-------|-------|----|
| CC0800.M0020 | Chrome Plated | Square 8      | 28    | 5.5   | 31 |
| CC0800.M0320 | Black Coated  | Square 8      | 28    | 5.5   | 31 |
| CC0800.M0040 | Chrome Plated | Triangle 7    | 28    | 5.5   | 31 |
| CC0800.M0340 | Black Coated  | Triangle 7    | 28    | 5.5   | 31 |
| CC0800.M0050 | Chrome Plated | Triangle 8    | 28    | 5.5   | 31 |
| CC0800.M0350 | Black Coated  | Triangle 8    | 28    | 5.5   | 31 |
| CC0800.M0080 | Chrome Plated | Slot (2x4)    | 28    | 5.5   | 31 |
| CC0800.M0380 | Black Coated  | Slot (2x4)    | 28    | 5.5   | 31 |
| CC0800.M0085 | Chrome Plated | Hexagon 8     | 28    | 5.5   | 31 |
| CC0800.M0385 | Black Coated  | Hexagon 8     | 28    | 5.5   | 31 |