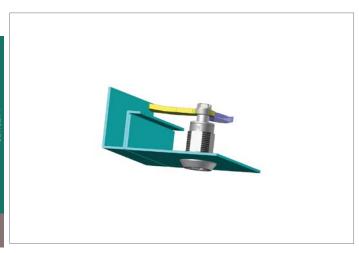

## Tips

Compression locks provide sealing of enclosures to reduce vibration and to provide noise isolation.

#### **Action:**

From unlocked position, first 90° turn moves the cam to the locking position. Turn lock 180° to engage compression, cam moves to final fixing position.

Provides a 7mm compression stroke.