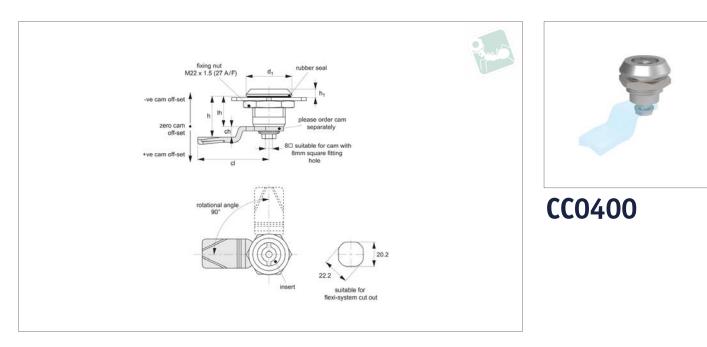

### **Technical Notes**

Order cam and key separately.

**Cams:** see suitable cam CC0020, and CC0040. Select "without projection" cam type.

Dimensions ch and cl relate to cam. Use formula to calculate ch (required cam offset), and refer to cam selection chart; ch = h - lh where;

ch = required cam off-set/height. h = grip length (distance between inside of latch face and front of cam). lh = body length of cam latch/lock to be

used (see product table below).

Keys: see CC0010. Rods & Guides: to achieve 3-point latching - CC0340, CC0350, CC0355.

#### **Important Notes**

Extended body version - CC0460. Sold subject to pack quantity.

| Order No.    | Finish        | Insert driver  | $d_1$ | h <sub>1</sub> | lh |
|--------------|---------------|----------------|-------|----------------|----|
| CC0400.M0010 | Chrome Plated | Square 7       | 28    | 6              | 18 |
| CC0400.M0310 | Black Coated  | Square 7       | 28    | 6              | 18 |
| CC0400.M0020 | Chrome Plated | Square 8       | 28    | 6              | 18 |
| CC0400.M0320 | Black Coated  | Square 8       | 28    | 6              | 18 |
| CC0400.M0040 | Chrome Plated | Triangle 7     | 28    | 6              | 18 |
| CC0400.M0340 | Black Coated  | Triangle 7     | 28    | 6              | 18 |
| CC0400.M0050 | Chrome Plated | Triangle 8     | 28    | 6              | 18 |
| CC0400.M0350 | Black Coated  | Triangle 8     | 28    | 6              | 18 |
| CC0400.M0060 | Chrome Plated | 3mm Double Bit | 28    | 6              | 18 |
| CC0400.M0360 | Black Coated  | 3mm Double Bit | 28    | 6              | 18 |
| CC0400.M0070 | Chrome Plated | 4mm Double Bit | 28    | 6              | 18 |
| CC0400.M0370 | Black Coated  | 4mm Double Bit | 28    | 6              | 18 |
| CC0400.M0080 | Chrome Plated | Slotted (2x4)  | 28    | 6              | 18 |
| CC0400.M0380 | Black Coated  | Slotted (2x4)  | 28    | 6              | 18 |
|              |               |                |       |                |    |