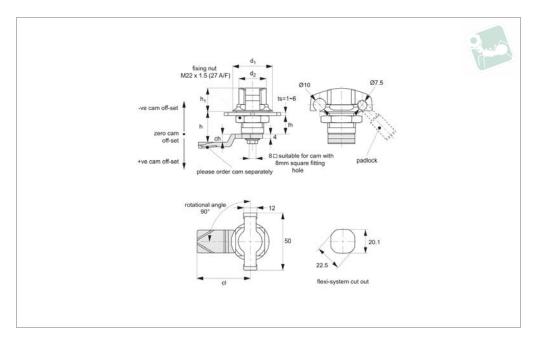

#### **Technical Notes**

Order cam separately.

Cams: see suitable cam CC0020, and CC0040. Select "without projection" cam

Dimensions ch and cl relate to cam. Use

formula to calculate ch (required cam offset), and refer to cam selection chart;

## ch = h - lh where;

**ch** = required cam off-set/height.

**h** = grip length (distance between inside of latch face and front of cam).

**lh** = body length of cam latch/lock to be used (see product table below).

## **Tips**

The wing knob can be locked by two sizes of padlock max. shackle dia. 7.5mm or 10mm. See technical diagram (padlock not supplied).

Panel thickness (ts) is 1 to 6mm max.

#### **Important Notes**

Sold subject to pack quantity.

| Order No.    | Type         | $d_1$ | $h_1$ | $d_2$ | lh | Finish       |
|--------------|--------------|-------|-------|-------|----|--------------|
| CC0430.M0310 | Black Coated | 33    | 19    | 21    | 18 | black coated |