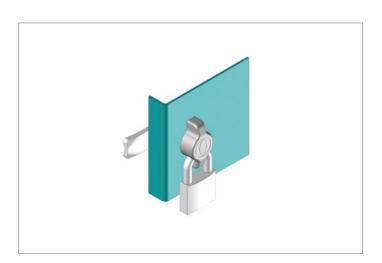

## **Tips**

The wing knob can be locked by two sizes of padlock max. shackle dia. 7.5mm or 10mm. See technical diagram (padlock not supplied).

Panel thickness (ts) is 1 to 6mm max.