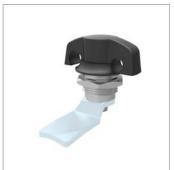

# **Cam Latches - Flexi-System** padlock wing handle - fixed grip - zinc

**CC0430** 

## Material

Body & Handle: die cast zinc, pocked black powder or chrome plated.

**Not supplied:** CAM - order separately.