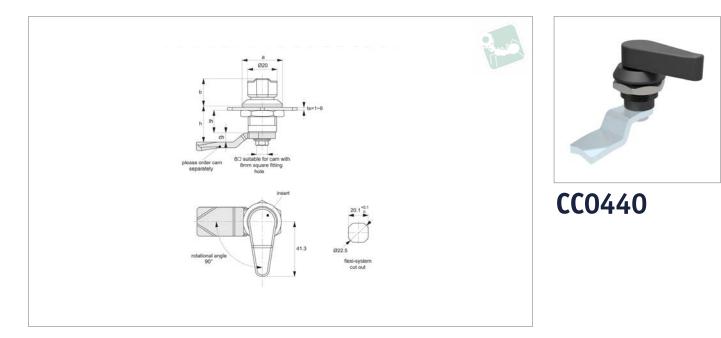

#### **Technical Notes**

Order cam separately. Cams: see suitable cam CC0020, and CC0040. Select "without projection" cam

#### type.

Dimensions ch and cl relate to cam. Use formula to calculate ch (required cam offset), and refer to cam selection chart; ch = h - lh where;

ch = required cam off-set/height. h = grip length (distance between inside of latch face and front of cam). lh = body length of cam latch/lock to be used (see product table below).