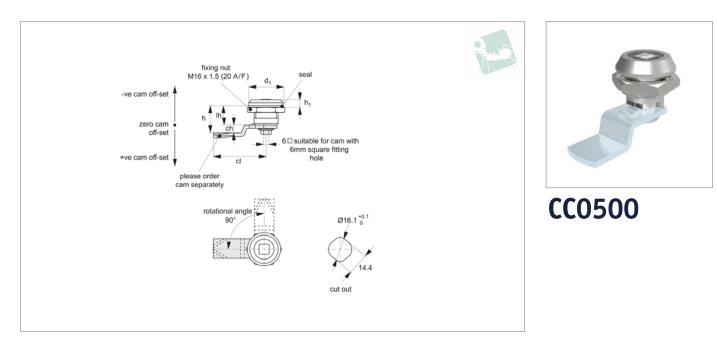

#### **Technical Notes**

Order cam and key separately. **Cams:** see suitable cam CC0050. Select "with projection" cam type to prevent cam

## rotating over 45°.

Dimensions ch and cl relate to cam. Use formula to calculate ch (required cam offset), and refer to cam selection chart; ch = h - lh where;

ch = required cam off-set/height. h = grip length (distance between inside of latch face and front of cam).

**lh** = body length of cam latch/lock to be

used (see product table below). **Keys:** see CC0010.

#### **Important Notes**

Sold subject to pack quantity.

| Order No.    | Insert driver | Finish       | $d_1$ | h <sub>1</sub> | h <sub>3</sub> |
|--------------|---------------|--------------|-------|----------------|----------------|
| CC0500.M0006 | Square 6      | Chrome       | 20    | 4              | 12.5           |
| CC0500.M0078 | Slot (2x4)    | Chrome       | 20    | 4              | 12.5           |
| CC0500.M0306 | Square 6      | Black Coated | 20    | 4              | 12.5           |
| CC0500.M0378 | Slot (2x4)    | Black Coated | 20    | 4              | 12.5           |