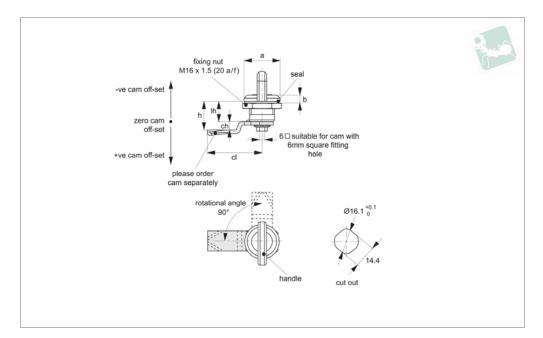

#### **Technical Notes**

Order cam separately.

Cams: see suitable cam CC0050. Select "with projection" cam type to prevent cam rotating over 45°.

Dimensions ch and cl relate to cam. Use formula to calculate ch (required cam offset), and refer to cam selection chart;

ch = h - lh where;

**ch** = required cam off-set/height.

**h** = grip length (distance between inside of latch face and front of cam).

**lh** = body length of cam latch/lock to be

used (see product table below).

Wing knob actuates lock, and also acts as knob/handle.

## **Important Notes**

Sold subject to pack quantity.

| Order No.    | Handle        | Body         | а  | b | lh   |
|--------------|---------------|--------------|----|---|------|
| CC0502.M0120 | Black Plastic | Black Powder | 20 | 4 | 12.5 |