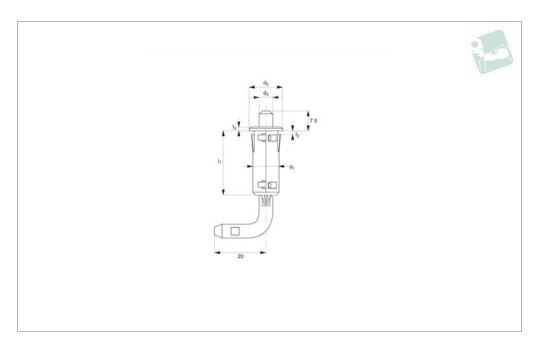

# **End Mount Concealed Pivot Hinge** spring loaded - snap fit - polyamide

**HH0900** 

### Material

Body: polyamide, black PA 6 GRF30. Pin: stainless steel. Latch: die cast zinc, white zinc plated.

### **Technical Notes**

For sheet metal doors, cabinets and machi-

nery covers. Clip fix for easy assembly. Pull back pin lever, hinge pin is retracted. Release pin lever and hinge pin springs back. Opening angle 180°.

#### Tips

Spring loaded feature of hinge enables

easy assembly and disassembly of panel/door, ideal for maintenance covers.

Max. opening angle 110°.

| Order No.    | $I_1$ | $d_1$ | $d_2$ | $d_3$ | l <sub>2</sub> | I <sub>3</sub> |
|--------------|-------|-------|-------|-------|----------------|----------------|
| HH0900.M0005 | 24.5  | 10    | 13    | 5     | 7.5            | 1.5            |