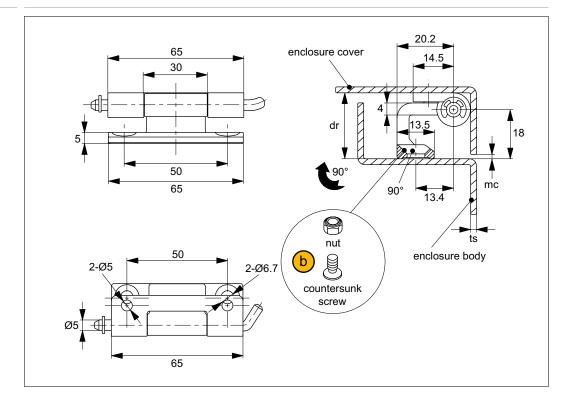

### **Mounting example**

In the example, mounting option ②, a nut with a countersunk screw, is used to mount the hinge onto the enclosure body.