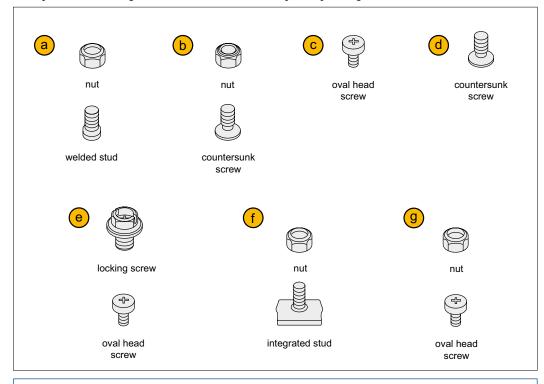

### **Mounting of Concealed Hinges**

mounting options

### A variety of mounting methods are available!

## Mounting combinations

Wixroyd concealed hinges can be mounted in a variety of ways using additional nuts and bolts.

Important Note: Refer to individual product pages for suitable mounting options. If you have any problems please contact our Technical Sales Team.

### **Mounting example**

In the example, mounting option ②, a nut with a countersunk screw, is used to mount the hinge onto the enclosure body.