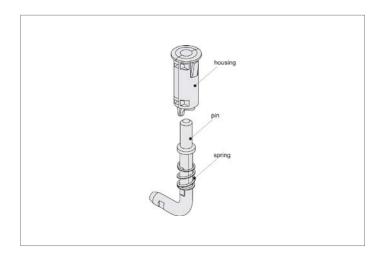

### Material

Body: polyamide, black PA 6 GRF30. Pin: stainless steel. Latch: die cast zinc, white zinc plated.