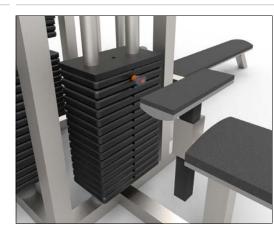

M150-01 | 10         | 4.5   | 150       | 4.7            | 6.35           | Brass             |
| LA1220.M200-01 | 10         | 4.5   | 200       | 4.7            | 6.35           | Brass             |
| LA1220.M300-01 | 10         | 4.5   | 300       | 4.7            | 6.35           | Brass             |
| LA1220.M450-01 | 10         | 4.5   | 450       | 4.7            | 6.35           | Brass             |



### 33060 - 33250

# Wixroyd Ball Lock Pins

applications

Positioning Elements



### Sound Rigging Systems

Ball lock pins on a sound rigging system. Offering secure fixing with high shear forces and easy fitting for operators at heights.

In addition full black powder coating of grip and actuation button eliminates glare from other stage lighting.





#### **Gym Equipment**





### **Scientific and Medical**







teknipart.co.uk



### Wixroyd Ball Lock Pins

### features

33060 - 33250

**Positioning Elements** 

LANYARDS



0333 207 9969

info@teknipart.co.uk

Iekni

AN ESSENTRA COMPANY

### Positioning Elements

## Wixroyd Ball Lock Pins