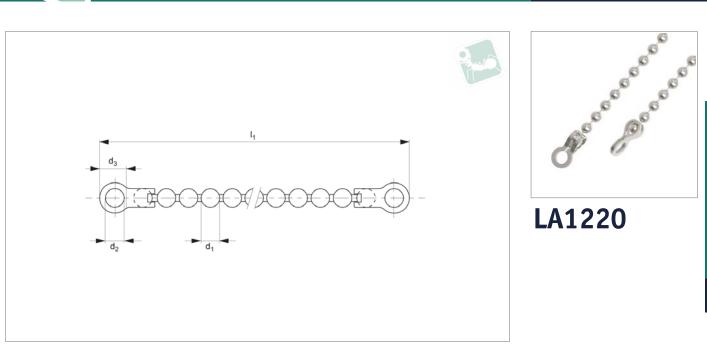

## Lanyard - Bead Chain

stainless steel

#### Material

Bead chain: stainless steel AISI 304. Terminals: brass.

#### Tips

For use in securing components to assemb-

lies, or to avoid items being misplaced. For a wide range of detent pins and quick release ball lock pins see parts 33010 through 33226. Terminals also available in AISI 304 stainless steel on request. Subject to min. quantity.

| Order No.      | Trade size | $d_1$ | ا<br>nom. | d <sub>2</sub> | d <sub>3</sub> | Terminal material |
|----------------|------------|-------|-----------|----------------|----------------|-------------------|
| LA1220.M080-01 | 10         | 4.5   | 80        | 4.7            | 6.35           | Brass             |
| LA1220.M100-01 | 10         | 4.5   | 100       | 4.7            | 6.35           | Brass             |
| LA1220.M150-01 | 10         | 4.5   | 150       | 4.7            | 6.35           | Brass             |
| LA1220.M200-01 | 10         | 4.5   | 200       | 4.7            | 6.35           | Brass             |
| LA1220.M300-01 | 10         | 4.5   | 300       | 4.7            | 6.35           | Brass             |
| LA1220.M450-01 | 10         | 4.5   | 450       | 4.7            | 6.35           | Brass             |