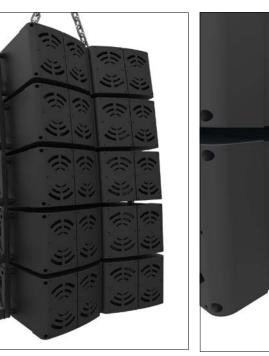

### Sound Rigging Systems

Ball lock pins on a sound rigging system. Offering secure fixing with high shear forces and easy fitting for operators at heights.

In addition full black powder coating of grip and actuation button eliminates glare from other stage lighting.