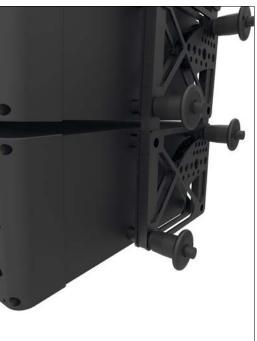

### Sound Rigging Systems

Ball lock pins on a sound rigging system. Offering secure fixing with high shear forces and easy fitting for operators at heights.

In addition full black powder coating of grip and actuation button eliminates glare from other stage lighting.