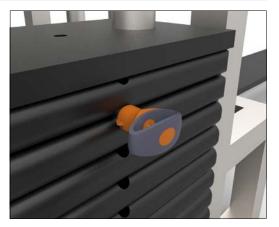

### Sound Rigging Systems

Ball lock pins on a sound rigging system. Offering secure fixing with high shear forces and easy fitting for operators at heights.

In addition full black powder coating of grip and actuation button eliminates glare from other stage lighting.