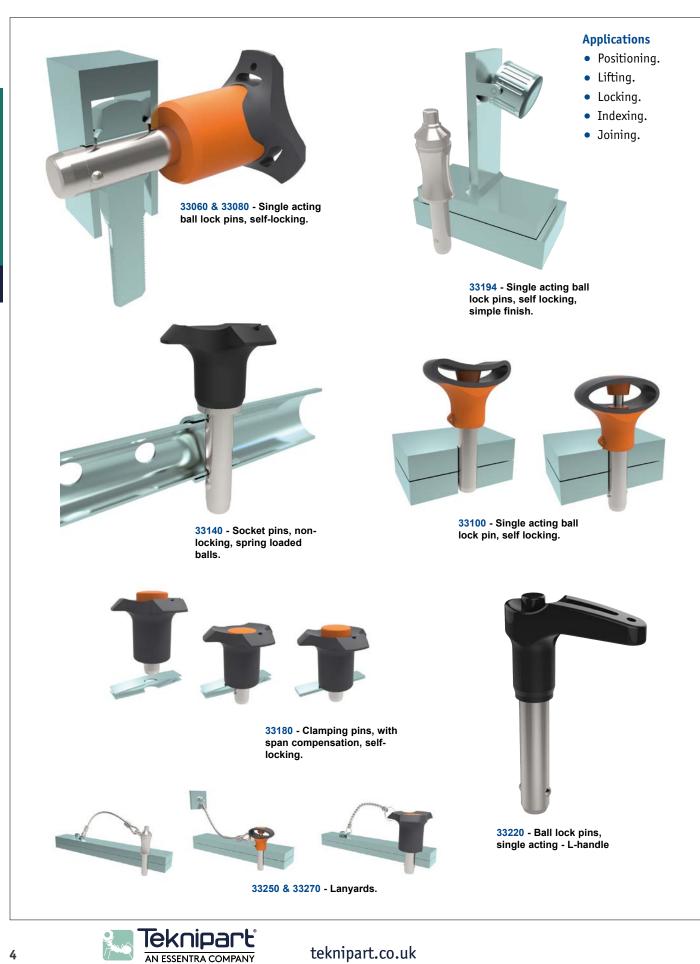

### 33060 - 33250

# Wixroyd Ball Lock Pins

applications

Positioning Elements

### Wixroyd Ball Lock Pins

### features

33060 - 33250

**Positioning Elements** 

LANYARDS

0333 207 9969

info@teknipart.co.uk

Iekni

AN ESSENTRA COMPANY