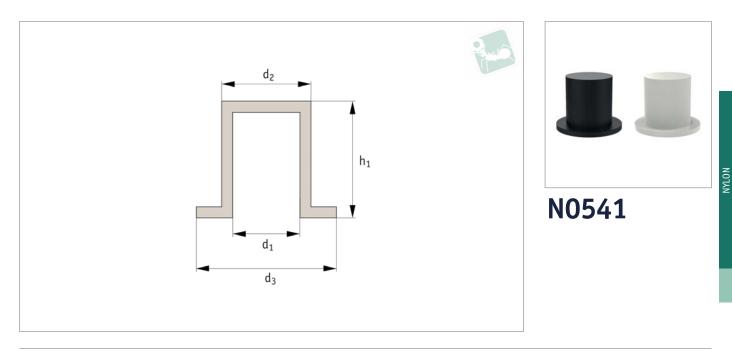

### **Technical Notes**

Top hat stud covers slip over the top of the exposed thread to protect the end of the

threads and to ensure no sharp edges are exposed.

#### Tips

The inside of the stud cover is ribbed ensu-

ring the part grips on the thread pitch.

## **Important Notes**

Can also be supplied as simple cylindrical stud covers N0542.

| Order No.   | For thread $d_1$ | Colour | h <sub>1</sub> | d <sub>2</sub> | d <sub>3</sub> | h <sub>2</sub> |
|-------------|------------------|--------|----------------|----------------|----------------|----------------|
| N0541.080-B | M 8              | Black  | 13.5           | 9.5            | 15.6           | 1.6            |
| N0541.100-B | M10              | Black  | 16.8           | 11.4           | 17.6           | 1.6            |
| N0541.120-B | M12              | Black  | 19.5           | 15.4           | 21.1           | 1.6            |
| N0541.080-W | M 8              | White  | 13.5           | 9.5            | 15.6           | 1.6            |
| N0541.100-W | M10              | White  | 16.8           | 11.4           | 17.6           | 1.6            |
| N0541.120-W | M12              | White  | 19.5           | 15.4           | 21.1           | 1.6            |