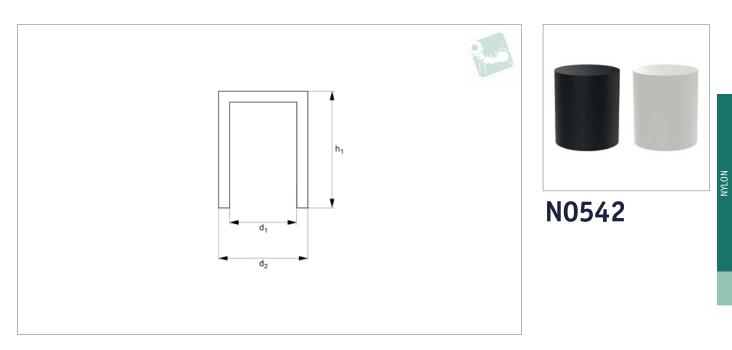

### **Technical Notes**

Top hat stud covers slip over the top of exposed thread to protect the end of

threads to ensure no sharp edges are exposed.

## Tips

The inside of the stud cover is ribbed ensuring the part grips on the thread patch.

#### Important Notes

Can also be supplied as "top hat" stud covers N0541.

| Order No.   | For thread $d_1$ | Colour | h <sub>1</sub> | d <sub>2</sub> |
|-------------|------------------|--------|----------------|----------------|
| N0542.080-B | M 8              | Black  | 13.7           | 9.4            |
| N0542.100-B | M10              | Black  | 16.8           | 11.5           |
| N0542.120-B | M12              | Black  | 19.5           | 15.4           |
| N0542.080-W | M 8              | White  | 13.7           | 9.4            |
| N0542.100-W | M10              | White  | 16.8           | 11.5           |
| N0542.120-W | M12              | White  | 19.5           | 15.4           |