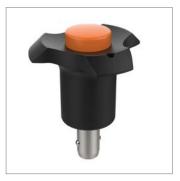

### **Technical Notes**

Pressing = unlocking & fixing.

Releasing = locking and simultaneous clamping.

0333 207 9969

Temperature resistance: -30°C to +80°C. Locks and simultaneously clamps thin walled plates, with clamping distance of up to 5mm. Applications in welding work,

protection of covers and to close doors.

**Clamping Pin** 

self-locking

For lanyards & retaining cables see part no. LA1066.