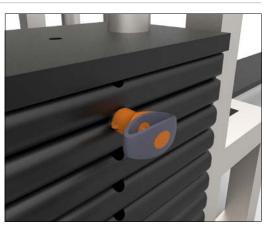

g: stainless steel.

### **Technical Notes**

Pressing = unlocking & fixing.

Releasing = locking and simultaneous clamping.

0333 207 9969

Temperature resistance: -30°C to +80°C. Locks and simultaneously clamps thin walled plates, with clamping distance of up to 5mm. Applications in welding work,

protection of covers and to close doors.

**Clamping Pin** 

self-locking

For lanyards & retaining cables see part no. LA1066.





# **Wixroyd Ball Lock Pins**

applications



# **Sound Rigging Systems**

Ball lock pins on a sound rigging system. Offering secure fixing with high shear forces and easy fitting for operators at heights.

In addition full black powder coating of grip and actuation button eliminates glare from other stage lighting.

QUICK RELEASE PINS





# **Gym Equipment**





## **Scientific and Medical**