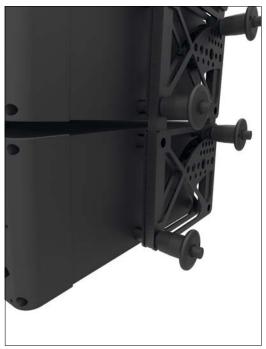

# **Sound Rigging Systems**

Ball lock pins on a sound rigging system. Offering secure fixing with high shear forces and easy fitting for operators at heights.

In addition full black powder coating of grip and actuation button eliminates glare from other stage lighting.