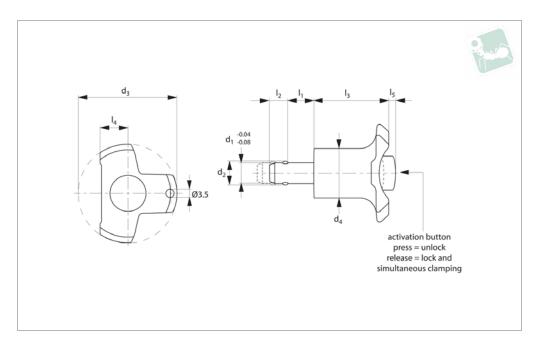

### Material

Pin: stainless steel 1,4305 (AISI 303). Handle: thermoplastic PA 6, grey. Spring: stainless steel.

### **Technical Notes**

Pressing = unlocking & fixing.

Releasing = locking and simultaneous clamping.

0333 207 9969

Temperature resistance: -30°C to +80°C. Locks and simultaneously clamps thin walled plates, with clamping distance of up to 5mm. Applications in welding work,

protection of covers and to close doors.

**Clamping Pin** 

self-locking

For lanyards & retaining cables see part no. LA1066.