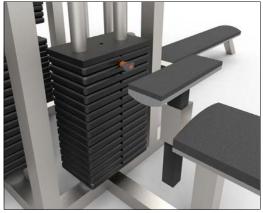

ing: stainless steel.

### **Technical Notes**

Pressing = unlocking & fixing.

Releasing = locking and simultaneous clamping.

0333 207 9969

Temperature resistance: -30°C to +80°C. Locks and simultaneously clamps thin walled plates, with clamping distance of up to 5mm. Applications in welding work,

protection of covers and to close doors.

**Clamping Pin** 

self-locking

For lanyards & retaining cables see part no. LA1066.





# **Wixroyd Ball Lock Pins**

applications



# **Sound Rigging Systems**

Ball lock pins on a sound rigging system. Offering secure fixing with high shear forces and easy fitting for operators at heights.

In addition full black powder coating of grip and actuation button eliminates glare from other stage lighting.

QUICK RELEASE PINS





# **Gym Equipment**





## **Scientific and Medical**