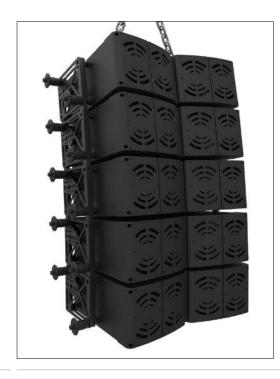

# **Sound Rigging Systems**

Ball lock pins on a sound rigging system. Offering secure fixing with high shear forces and easy fitting for operators at heights.

In addition full black powder coating of grip and actuation button eliminates glare from other stage lighting.