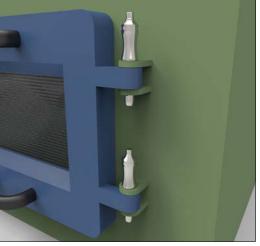

### **Technical Notes**

Pressing = unlocking & fixing.

Releasing = locking and simultaneous clamping.

0333 207 9969

Temperature resistance: -30°C to +80°C. Locks and simultaneously clamps thin walled plates, with clamping distance of up to 5mm. Applications in welding work,

protection of covers and to close doors.

**Clamping Pin** 

self-locking

For lanyards & retaining cables see part no. LA1066.