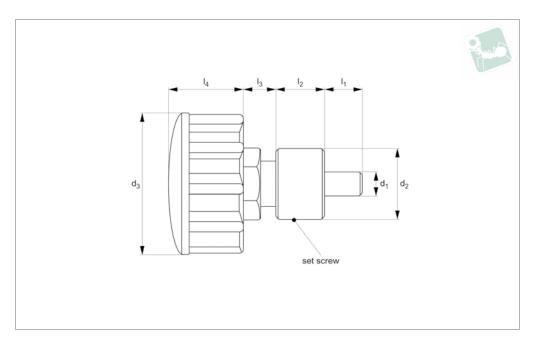

## **Technical Notes**

Ideal for applications where there is a

variance in the part being held. Once the pin is engaged, turning the knob allows the pin to tighten down on the work piece or further extend the plunger into the locating hole.

The set screw on the housing allows you to

lock the plunger at a set depth for repeated operations and prevents the mechanism from coming out of the housing.

| Order No.        | d <sub>1</sub><br>+0.05 -0.10 | $d_2$ | $I_1$ | l <sub>2</sub> | l <sub>3</sub> | I <sub>4</sub> | $d_3$ | Adjustment |
|------------------|-------------------------------|-------|-------|----------------|----------------|----------------|-------|------------|
| SL2516.025-143-C | 6,35 (1/4")                   | 28.5  | 14.3  | 19.0           | 12.7           | 28.58          | 57.1  | 15.8       |
| SL2516.037-143-C | 9,53 (3/8")                   | 28.5  | 14.3  | 19.0           | 12.7           | 28.58          | 57.1  | 15.8       |
| SL2516.050-143-C | 12,7 (1/2")                   | 28.5  | 14.3  | 19.0           | 12.7           | 28.58          | 57.1  | 15.8       |