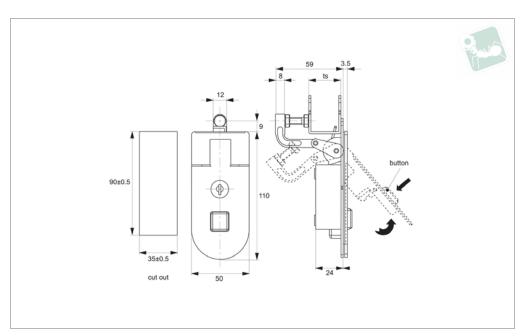

### **Technical Notes**

Grip length can be adjusted via M5 clamping screw to suit your application. Suitable for panel thickness 20-35mm. For installation cut out see diagram.

# Tips

Quick-open, easy assembling, by adjusting screw meets the needs of distance control.

Order No. CC1210.M0310

Finish Black Coated

Lock type Std. Cylinder ts grip adj. 20-35

0333 207 9969