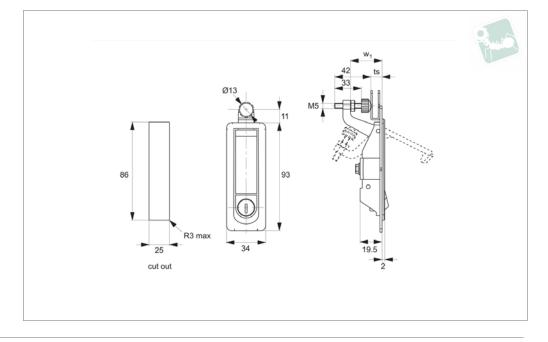

# **Compression Locks**

lever latch - adjustable grip - zinc

**CC1220** 

### Material

Body and handle: die cast zinc, black power coated. Cylinder lock: die cast zinc. Screw: steel, white zinc plated.

Supplied with: KEY.

**Technical Notes** Grip adjustment 31-48mm.

# Tips

Quick-open, easy assembling. Grip length can be adjusted via clamping screw to suit your application.

Order No. CC1220.M0310

Finish Black Coated

Lock type Std. Cylinder ts grip adj. 31-48