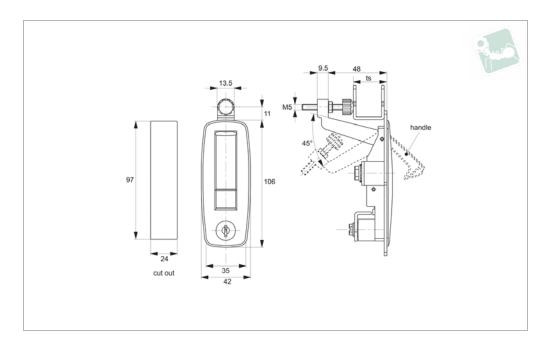

# **Compression Locks**

lever latch - adjustable grip - flush trigger - zinc

**CC1210** 

## Material

Body and handle and button: die cast zinc, black power coated. Cylinder lock: die cast zinc. Screw: steel, white zinc plated.

Supplied with: KEY.

### **Technical Notes**

Grip length can be adjusted via M5 clamping screw to suit your application. Suitable for panel thickness 20-35mm. For installation cut out see diagram.

# Tips

Quick-open, easy assembling, by adjusting screw meets the needs of distance control.

Order No. CC1210.M0310

Finish Black Coated

Lock type Std. Cylinder ts grip adj. 20-35

0333 207 9969