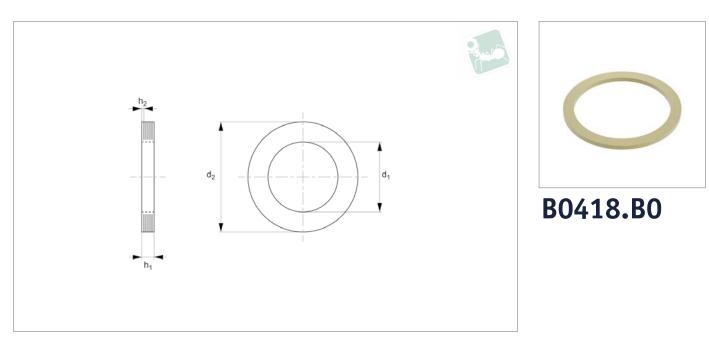

## **Technical Notes**

The inner race spacers fits onto shafts and

preloads inner race of ball bearing. The outer race fits into the housing and preloads outer race of ball bearing. The outer race fits into the housing and preloads outer race of ball bearing.

## Tips

The laminations can be peeled off as required.

| Order No.   | For shaft | d <sub>1</sub><br>±0.1 | d <sub>2</sub><br>+0.0 -0.1 | h <sub>2</sub> | h <sub>1</sub><br>±0.1 | Finished  |
|-------------|-----------|------------------------|-----------------------------|----------------|------------------------|-----------|
| B0418.030-I | 3         | 3.2                    | 5.9                         | 0.05           | 0.8                    | Laminated |
| B0418.050-I | 5         | 5.2                    | 9.5                         | 0.05           | 0.8                    | Laminated |
| B0418.060-I | 6         | 6.2                    | 12.7                        | 0.05           | 0.8                    | Laminated |
| B0418.100-I | 10        | 10.2                   | 15.9                        | 0.05           | 0.8                    | Laminated |
| B0418.010-0 | 10        | 7.9                    | 10.0                        | 0.05           | 0.8                    | Laminated |
| B0418.013-0 | 13        | 9.5                    | 13.0                        | 0.05           | 0.8                    | Laminated |
| B0418.016-0 | 16        | 11.1                   | 16.0                        | 0.05           | 0.8                    | Laminated |