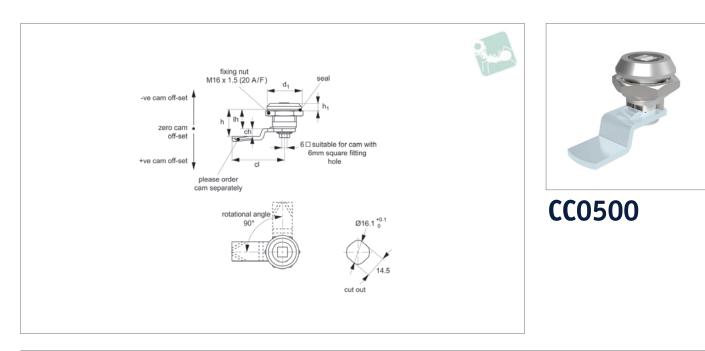

#### **Technical Notes**

Order cam and key separately. **Cams:** see suitable cam CC0050. Select "with projection" cam type to prevent cam rotating over 45°.

Dimensions ch and cl relate to cam. Use formula to calculate ch (required cam offset), and refer to cam selection chart; **ch = h - lh** where;

ch = required cam off-set/height. h = grip length (distance between inside of latch face and front of cam).

**lh** = body length of cam latch/lock to be

used (see product table below). **Keys:** see CC0010.