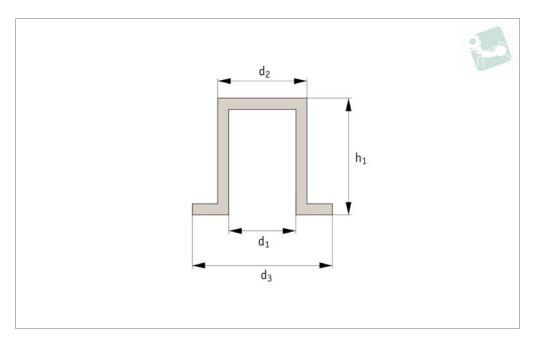

## **Technical Notes**

Top hat stud covers slip over the top of the exposed thread to protect the end of the

threads and to ensure no sharp edges are exposed.

## **Tips**

The inside of the stud cover is ribbed ensu-

ring the part grips on the thread pitch.

## **Important Notes**

Can also be supplied as simple cylindrical stud covers N0542.

| Order No.   | For thread ${\rm d}_1$ | Colour | $h_1$ | $d_2$ | $d_3$ | h <sub>2</sub> |
|-------------|------------------------|--------|-------|-------|-------|----------------|
| N0541.080-B | M 8                    | Black  | 13.5  | 9.5   | 15.6  | 1.6            |
| N0541.100-B | M10                    | Black  | 16.8  | 11.4  | 17.6  | 1.6            |
| N0541.120-B | M12                    | Black  | 19.5  | 15.4  | 21.1  | 1.6            |
| N0541.080-W | M 8                    | White  | 13.5  | 9.5   | 15.6  | 1.6            |
| N0541.100-W | M10                    | White  | 16.8  | 11.4  | 17.6  | 1.6            |
| N0541.120-W | M12                    | White  | 19.5  | 15.4  | 21.1  | 1.6            |